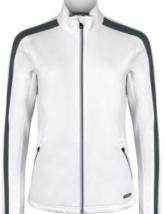

## **SNOQUALMIE JACKET WOMAN**

**CATALOG NUMBER** 351451

CATEGORY JACKETS

CATEGORY WOMEN'S

## **DESCRIPTION:**

Our iconic Snoqualmie fleece jacket keeps you comfortable and warm on crisp days around town and on the golf course. Equipped with lockable zippers at center front and pockets in contrast colours. This quick-drying fleece fabric with extra stretch abilities is the perfect layer for outdoor adventures.

Wash with similar colors.

Do not use softener.

Colors: 00 white, 580 dark navy, 98 charcoal, 99 black

92% Polyester, 8% Elastane, CB DryTec UPF +30

270 g/m2 XS-XXL

**PARAMETERS:** 

92% Polyester 8% Elastane