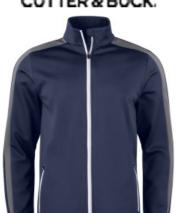

## **AVAILABLE COLORS**

NAVY

**CATEGORY** 

**SNOQUALMIE JACKET** 

**CATEGORY** 

351450

**CATALOG NUMBER** 

**JACKETS** 

## **DESCRIPTION:**

Our iconic Snoqualmie fleece jacket keeps you comfortable and warm on crisp days around town and on the golf course. Equipped with lockable zippers at center front and pockets in contrast colours. This quick-drying fleece fabric with extra stretch abilities is the perfect layer for outdoor adventures.