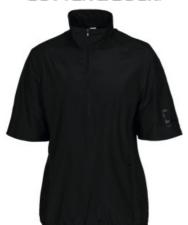

# LA PUSH HALF ZIP SS JACKET WOMAN

**CATALOG NUMBER** 

**CATEGORY** 

**CATEGORY** 

351421

**JACKETS** 

WOMEN'S

#### **DESCRIPTION:**

This lightweight jacket with short sleeves ensures freedom of movement and protects from wind and light rain. Designed with sewn in pockets at front seams. UV protection, YKK half-length zipper at front. Tone-in-tone logo at back. A perfect jacket to wear over a long sleeve base layer.

Colors: 99 black

100% Polyester and CB Wind Tec

70 g/m2

XS-XXL

## **AVAILABLE COLORS**

BLACK