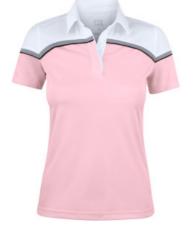

## AVAILABLE COLORS

PINK/WHITDEARK

NAVY/RED

BLACK/WBILTANECK/REBDLACK/LIGDHATRK

GREY

Wash with similar colors.

Do not use softener.

Do not iron directly on print.

Colors: 21000 pink/white, 58000 dark navy/white, 58035 dark navy/red, 9900 black/white, 9935 black/red, 9993 black/light grey

100% Polyester

150 g/m2

XS-XXL

DARK

NAVY/ROWALVY/WHITE