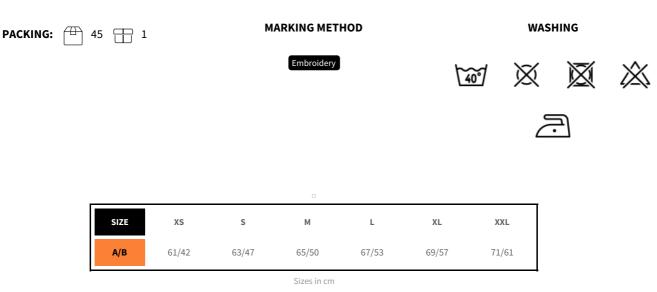

Wash with similar colors.

Do not use softener.

Do not iron directly on print.

Colors: 21000 pink/white, 58000 dark navy/white, 58035 dark navy/red, 9900 black/white, 9935 black/red, 9993 black/light grey

100% Polyester

150 g/m2

XS-XXL

DARK

NAVY/ROWALVY/WHITE