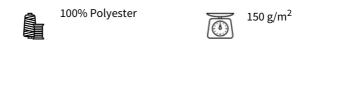

## AVAILABLE COLORS

PINK/WHITDEARK

NAVY/RED



BLACK/WBILTANECK/REBDLACK/LIGDHATRK

GREY

## SEABECK POLO WOMAN

CATALOG NUMBER 354429

CATEGORY POLOS CATEGORY WOMEN'S

## **DESCRIPTION:**

Seabeck, our performance polo with yoke in contrasting colour block and decorative piping. Fabric with built-in UV-protection, designed for an active lifestyle. This comfortable and short sleeve polo feels super soft against the skin and efficiently wicks the perspiration away. Placket with hidden buttons.

Wash with similar colors.

Do not use softener.

Do not iron directly on print.

Colors: 21000 pink/white, 58000 dark navy/white, 58035 dark navy/red, 9900 black/white, 9935 black/red, 9993 black/light grey

100% Polyester

150 g/m2

XS-XXL

DARK

NAVY/ROWALVY/WHITE