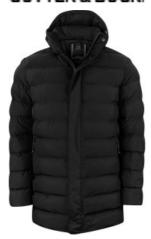

# **WENATCHEE JACKET**

**CATALOG NUMBER** 

**CATEGORY** 

**CATEGORY** 

351460

**JACKETS** 

MEN'S

### **DESCRIPTION:**

Cold winters has nothing on the Wenatchee Jacket, it is the ideal long jacket to wear during outdoor activities and on the commute to work. Up to 50% of the fabric is

from recycled polyester yarn from discarded plastics. The jacket is remarkably light thanks to its light and lofty insulation made from synthetic and renewable plant raw  $\,$ 

materials from Sustans by DuPont ™ Sorona®. Removable and adjustable hood and two-way YKK zipper.

Wash separately.

Colors: 580 dark navy, 99 black

 $Shell\ fabric: 50\%\ recycled\ Polyester, 50\%\ Polyester; Padding: 100\%\ Polyester; Lining: 100\%\ Polyester, 100\%\ Polyester$ Shell fabric: 160 g/m2; Lining: 65 g/m2