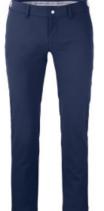

## AVAILABLE COLORS

DARK GREY BLACK WHITE

CATALOG NUMBER 356410 CATEGORY PANTS CATEGORY MEN'S

## **DESCRIPTION:**

Our range with pants and shorts is made out of durable stretchy fabric with quick dry function and loaded with technical features. Designed for ease of movement and an active lifestyle. Button adjustment and silicone gripper at waist. The DryTecTM fabric reduces water absorption and decreases drying time for you to feel comfortable at all times. The pants and shorts fits perfectly as a durable pair of working pants or at the golf course.

Wash with similar colors. Colors: 00 white, 580 dark navy, 90 grey, 99 black 88% Polyester, 12% Elastane 172 g/m2 S-4XL