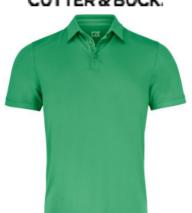

## **OCEANSIDE STRETCH POLO**

CATALOG NUMBER CATEGORY CATEGORY

354430 POLOS MEN'S

#### DESCRIPTION:

An essential piece for every wardrobe - you can never go wrong with a stylish and practical polo. Oceanside Stretch Polo is made in a unique bi-blend cotton fabric with added elastane for stretch, softness and great fit. It features all the classic details but with extra touch of exclusivity such as embroidered logo at back neck, tone-in-tone buttons and soft jersey inside the collar.