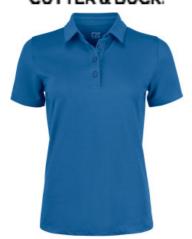

# **OCEANSIDE STRETCH POLO WOMAN**

CATALOG NUMBER CATEGORY CATEGORY

354431 POLOS WOMEN'S

#### **DESCRIPTION:**

An essential piece for every wardrobe - you can never go wrong with a stylish and practical polo. Oceanside Stretch Polo is made in a unique bi-blend cotton fabric with added elastane for stretch, softness and great fit. It features all the classic details but with extra touch of exclusivity such as embroidered logo at back neck, tone-in-tone buttons and soft jersey inside the collar.