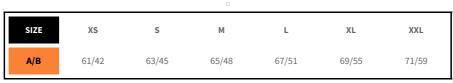

354431 POLOS WOMEN'S

#### **DESCRIPTION:**

An essential piece for every wardrobe - you can never go wrong with a stylish and practical polo. Oceanside Stretch Polo is made in a unique bi-blend cotton fabric with added elastane for stretch, softness and great fit. It features all the classic details but with extra touch of exclusivity such as embroidered logo at back neck, tone-in-tone buttons and soft jersey inside the collar.

Wash with similar colors.

Do not use softener.

Do not iron directly on print.

Colors: 00 white, 340 peach, 55 royal blue, 513 heaven blue, 580 dark navy, 65 green, 96 pistol, 99 black

95% Cotton, 5% Elastane

190 g/m2

XS-XXL

## **PARAMETERS:**



95% Cotton 5% Elastane



 $190 \text{ g/m}^2$ 

PACKING:



60



# MARKING METHOD

-















WASHING



Sizes in cm