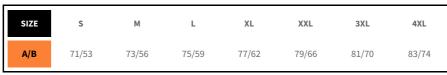

LORS**



BLACK WHITE DARK NAVY

## STEALTH JACKET

**CATALOG NUMBER CATEGORY CATEGORY** 351442 **JACKETS** MEN'S

## **DESCRIPTION:**

This light jacket represents the future of sweatshirt-meets-outerwear and is the perfect crossing from sportswear to casual fashion. Breathable and moisture-wicking. Sleeves and back in a lightweight soft fabric incorporated into a woven west that protects you from light rains. Zip pockets at front.

Wash Separately.

Do not use softener.

Fabric 1: 89% Polyester, 11 % Elastan; Fabric 2: 100% Polyester; Filling: 100% Polyester CB Dry Tec Fabric 1: 200 g/m2; Fabric 2: 200 g/m2; Filling: 40 g/m2 S-4XL

## **PARAMETERS:**



100% Polyester



 $200 \text{ g/m}^2$ 

**PACKING:** 30 1





**MARKING METHOD** 

Transfer

Screen printing





**WASHING** 









Sizes in cm