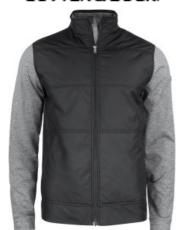

## STEALTH JACKET

**CATALOG NUMBER CATEGORY CATEGORY** 351442 **JACKETS** MEN'S

## **DESCRIPTION:**

This light jacket represents the future of sweatshirt-meets-outerwear and is the perfect crossing from sportswear to casual fashion. Breathable and moisture-wicking. Sleeves and back in a lightweight soft fabric incorporated into a woven west that protects you from light rains. Zip pockets at front.