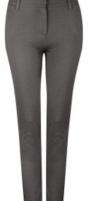

# **TOFINO PANTS LADIES**

**CATALOG NUMBER** 356413

CATEGORY PANTS

CATEGORY WOMEN'S

## **DESCRIPTION:**

Tofino are the go-to pants for all occasions, a key casual item in your wardrobe for years to come. Made from a tri-blend mix, they are durable, surprisingly soft, and stretchy to complement the slim fit. The chinos are traditionally finished with welt back pockets and front hand pockets. Tonal logo embroidery. Wash separately.

Colors: 580 dark navy, 952 steel grey melange, 98 black 64% Viscose, 31% Polyester, 5% Elastane 370 g/m2 XS-XXL