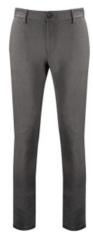

## **DESCRIPTION:**

Tofino are the go-to pants for all occasions, a key casual item in your wardrobe for years to come. Made from a tri-blend mix, they are durable, surprisingly soft, and stretchy to complement the slim fit. The chinos are traditionally finished with welt back pockets and front hand pockets. Tonal logo embroidery. Wash separately.

Colors: 580 dark navy, 952 steel grey melange, 98 black 64% Viscose, 31% Polyester, 5% Elastane 370 g/m2 30/32-40/34