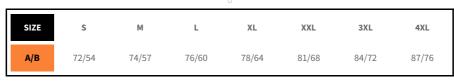

## **PARKDALE JACKET**

**CATALOG NUMBER CATEGORY CATEGORY** 351412 **JACKETS** MEN'S



## **DESCRIPTION:**

Parkdale is a jacket that combines timeless style with an up-to-date design. The full front zipper is hidden behind a snap-close placket which shuts out the cold. Snap-closure hand pockets at front and adjustable cuffs at sleeve. The stylish but yet relaxed look makes a perfect top layer over a suit. YKK silver metal zippers.

Wash separately.

Colors: 580 dark navy, 99 black 100% Polyester 145g/m2 S-4XL

## **AVAILABLE COLORS**



## **PARAMETERS:**



100% Polyester



 $145 \text{ g/m}^2$ 



**PACKING:** 20 1

**MARKING METHOD** 

Transfer

Screen printing

₩30°

**WASHING** 











Sizes in cm