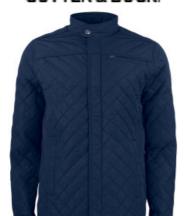

## **PARKDALE JACKET**

**CATALOG NUMBER CATEGORY CATEGORY** 351412 **JACKETS** MEN'S

## **DESCRIPTION:**

Parkdale is a jacket that combines timeless style with an up-to-date design. The full front zipper is hidden behind a snap-close placket which shuts out the cold. Snap-closure hand pockets at front and adjustable cuffs at sleeve. The stylish but yet relaxed look makes a perfect top layer over a suit. YKK silver metal zippers.