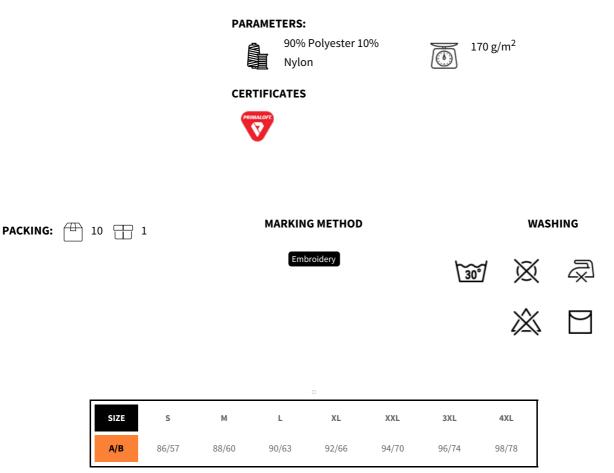

Wash separately.

Colors: 99 black

90% Polyester, 10% Nylon

Shell fabric: 170 g/m2, Lining: 60 g/m2, Padding Body: 170 g/m2, Padding Sleeve: 133 g/m2 S-4XL

Sizes in cm