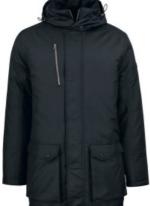

## **GLACIER PEAK JACKET**

CATALOG NUMBER 351444 CATEGORY JACKETS CATEGORY MEN'S

## **DESCRIPTION:**

Glacier Peak is named after the major volcanic peak in the Cascade Range, Washington State. This stylish parka keeps warm even when the weather takes a turn for the worse. Primaloft Black Eco<sup>®</sup> insulation provides a steady warmth as it repels moisture to keep you dry on urban adventures. YKK Metaluxe<sup>®</sup> zipper and side pockets with soft fleece lining. Rib cuff sleeves and diamond quilt lining. Stow your valuables in the inside zip pocket. Hood can be removed. Equipped with protective chinguard.

Wash separately.

Colors: 99 black

90% Polyester, 10% Nylon

Shell fabric: 170 g/m2, Lining: 60 g/m2, Padding Body: 170 g/m2, Padding Sleeve: 133 g/m2 S-4XL

Sizes in cm