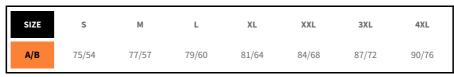

## **AVAILABLE COLORS**



## **MEDINA JACKET**

**CATALOG NUMBER CATEGORY CATEGORY** 351410 **JACKETS** MEN'S

## **DESCRIPTION:**

 $This \ sleek\ city\ styled\ jacket\ keeps\ you\ warm\ and\ comfortable.\ Equipped\ with\ multiple\ pockets\ and$ vent at back with press button closing. The garment has been tailored to fit over a suit. Refined fabric with soft hand feel featured with two button detail at cuff, printed inside lining and YKK metallux zippers for a stylish look.

Wash separately.

Colors: 580 dark navy, 99 black

Fabric: 100% Polyester; Lining: 100% Polyester; Padding: 100% Polyester

S-4XL

## **PARAMETERS:**



100% Polyester



 $145 \text{ g/m}^2$ 

**PACKING:** 15 1 1





**MARKING METHOD** 

Transfer

Screen printing







**WASHING** 









Sizes in cm