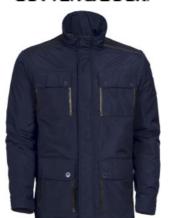

## **MEDINA JACKET**

**CATALOG NUMBER CATEGORY CATEGORY** 351410 **JACKETS** MEN'S

## **DESCRIPTION:**

 $This \ sleek\ city\ styled\ jacket\ keeps\ you\ warm\ and\ comfortable.\ Equipped\ with\ multiple\ pockets\ and$ vent at back with press button closing. The garment has been tailored to fit over a suit. Refined fabric with soft hand feel featured with two button detail at cuff, printed inside lining and YKK metallux zippers for a stylish look.

Wash separately.

Colors: 580 dark navy, 99 black

Fabric: 100% Polyester; Lining: 100% Polyester; Padding: 100% Polyester

S-4XL