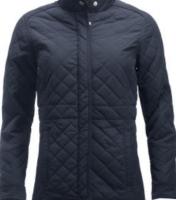

AVAILABLE COLORS

DARK BLACK NAVY

**CATALOG NUMBER** 351413

CATEGORY JACKETS

CATEGORY WOMEN'S

## **DESCRIPTION:**

Parkdale is a jacket that combines timeless style with an up-to-date design. The full front zipper is hidden behind a snap-close placket which shuts out the cold. Snap-closure hand pockets at front and adjustable cuffs at sleeve. The stylish but yet relaxed look makes a perfect top layer over a suit. YKK silver metal zippers. Wash separately.

Colors: 580 dark navy, 99 black 100% Polyester 145g/m2 XS-XXL