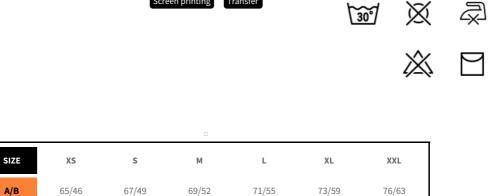

## **PARAMETERS:**

100% Polyester

**MARKING METHOD** 

Sizes in cm

Screen printing

145 g/m<sup>2</sup>

WASHING

 $\bigotimes$ 

**PACKING:** 1 20 1

Transfer