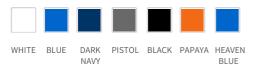

Wash with similar colors.

Do not use softener.

Do not iron directly on print.

Colors: 00 white, 370 papaya, 56 blue, 513 heaven blue, 580 dark navy, 640 ivy green, 96 pistol, 99 black

52% Cotton, 45% Polyester, 3% Elastane