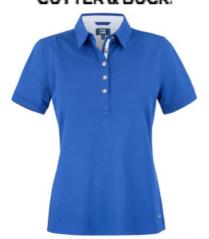

# ADVANTAGE PREMIUM POLO WOMAN

CATALOG NUMBER CATEGORY CATEGORY

354421 POLOS WOMEN'S

### **DESCRIPTION:**

Our updated 2.0 version of Advantage Polo. The self-fabric collar and woven fabric contrasts inside makes it even more stylish. Metal buttons at front placket and small metal CB badge at front bottom. CB DryTec Cotton+ 35 UPF fabrication and the unique tri-blend quality provides maximum versatility for an active lifestyle.