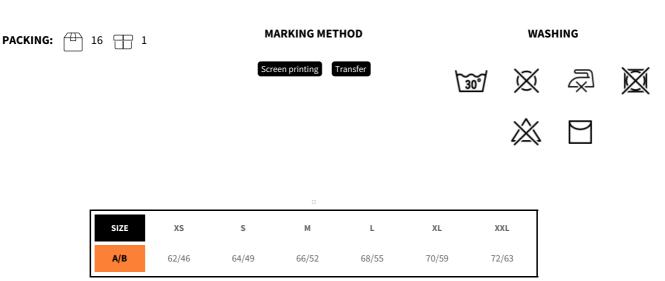

**AVAILABLE COLORS** 



DARK BLACK NAVY



CATALOG NUMBER 351431 CATEGORY JACKETS CATEGORY WOMEN'S

## **DESCRIPTION:**

Shelton is the ultimate business jacket for everyday use and ideal for city adventures. Wear both layers alone or, combine them for maximum support. Minimalistic design with a lot of surface to add decoration. Cuffs and front hand pockets with easy-to-open/close press buttons. The inside vest can be zipped out from the jacket and is sewn with vertical quilt lines. YKK<sup>®</sup> vision zippers at center front jacket and vest.

## Wash separately.

Colors: 580 dark navy, 99 black

Shell Fabric jacket: 100% Polyester; Shell fabric gilet: 100% Polyester; Padding vest: 100% Polyester Fabric: 215 g/m2; Padding vest:100g/m2 XS-XXL

## **PARAMETERS:**





Sizes in cm