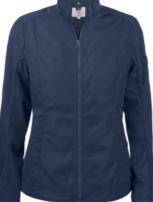

**AVAILABLE COLORS** 

DARK BLACK NAVY

CATALOG NUMBER 351431 CATEGORY JACKETS CATEGORY WOMEN'S

## **DESCRIPTION:**

Shelton is the ultimate business jacket for everyday use and ideal for city adventures. Wear both layers alone or, combine them for maximum support. Minimalistic design with a lot of surface to add decoration. Cuffs and front hand pockets with easy-to-open/close press buttons. The inside vest can be zipped out from the jacket and is sewn with vertical quilt lines. YKK<sup>®</sup> vision zippers at center front jacket and vest.