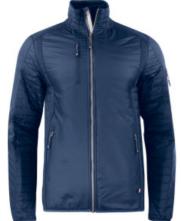

# PACKWOOD JACKET

**CATALOG NUMBER** 351426

CATEGORY JACKETS

CATEGORY WOMEN'S

### **DESCRIPTION:**

A superlight jacket with Primaloft Black Eco® insulation which gives you all necessary features of an outdoor garment; warmth, highly compressibility and great softness. The insulation is made out of 60%-recycled postconsumer materials combined with an advanced fiber technology. Horizontal quilt lines and YKK METALUXE® zipper with metallic look at front brings the jacket a luxury look. Zippered pockets and cuffs.