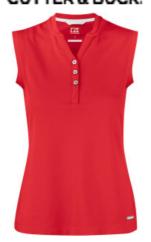

# **ADVANTAGE SLEEVELESS WOMAN**

**CATALOG NUMBER CATEGORY CATEGORY** 353407 **POLOS** WOMEN'S

#### **DESCRIPTION:**

Made in our famous CB DryTec +35 UPF tri-blend fabric which is soft and stretchy with moisture wicking capability. This sleeveless ladies' polo is with a shaped front neck line and a longer placket for a great feminine look. Short stand-up collar and active sporty fit. Signature logo at back neck. Wash with similar colors.