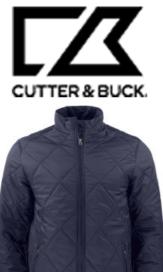

## SILVERDALE JACKET

**CATALOG NUMBER** 351432

CATEGORY JACKETS

CATEGORY MEN'S

## **DESCRIPTION:**

Silverdale is an ultra-soft and comfortable jacket to wear every day to the office and on business trips. It's easy to pack away in your hand luggage and it adds almost no extra weight. The insulation from Sustans® is made out of renewable fibers from DupontTM and Sorona®. The jacket is equipped with YKK VISLON® metal zippers and CB branded sliders at center front and pockets.