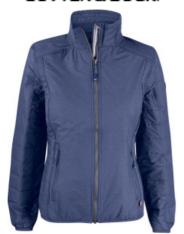

# **PACKWOOD JACKET LADIES**

**CATALOG NUMBER** 

**CATEGORY** 

**CATEGORY** 

351427

**JACKETS** 

WOMEN'S

### **DESCRIPTION:**

A superlight jacket with Primaloft Black Eco® insulation which gives you all necessary features of an outdoor garment; warmth, highly compressibility and great softness. The insulation is made out of 60%-recycled postconsumer materials combined with an advanced fiber technology. Horizontal  $quilt\ lines\ and\ YKK\ METALUXE^{\texttt{@}}\ zipper\ with\ metallic\ look\ at\ front\ brings\ the\ jacket\ a\ luxury\ look.$ Zippered pockets and cuffs.

## **AVAILABLE COLORS**

DARK

NAVY

DENIM BLACK GREEN MELANGE