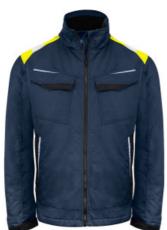

## **5428 JACKET PADDED**

CATALOG NUMBER 645428 CATEGORY JACKETS CATEGORY MEN'S

## **DESCRIPTION:**

Service jacket with zipper up to collar at front, with internal windflap and chin guard to prevent wind draft and chafing. Breast pockets on both sides, on the left side internal bracket for ID-card holder. Side pockets with zippers. Spacious inner pockets, also one phone pocket with Velcro closure. Extended back. Adjustable cuffs with Velcro. Fluorescent fabric and reflectors over shoulders, also reflective piping at back and on front pockets for increased visibility. Lining can be opened to facilitate printing and embroidery.

Material: 65% polyester, 35% cotton Lining: 100% polyester Color: yellow/navy-5810, yellow/black-9910 Size: XS-4XL