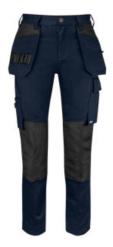

# 5563 WAISTPANT COTTON WOMEN'S

**CATALOG NUMBER CATEGORY CATEGORY PANTS** WOMEN'S 645563

## **DESCRIPTION:**

Waistpant in durable cotton with a slightly lower grammage for a light weight trouser. Holster pockets that can be tucked into the side pockets, one with an extra pocket and one with loops for tools. Back pockets with flap and Velcro closure. Folding rule pocket with pocket for tools with knife button. Two hammer loops, one on each side. Reinforcement inside of holster pockets, folding rule  $pocket\ and\ over\ knees.\ Pre-bent\ knees.\ Internal\ pockets\ for\ knee\ protectors,\ adjustable\ in\ two$ height levels. By unpicking stitching at the hem, trousers can be lengthened by 5 cm.

Material: 100% cotton - 320 g/m2

Color: navy-56, black-99

Size: C34-C50