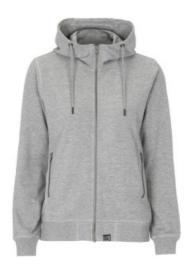

# F. TERRY FZ HOOD WOMAN

CATALOG NUMBER

141509

**CATEGORY** 

**SWEATSHIRTS** 

**CATEGORY** 

WOMEN'S

**PACKING:** 

#### **DESCRIPTION:**

Classic hoodie with a heavier feel in French terry (looped inside). 2x2 rib at the bottom edge and cuffs. Shaped hood with double seams and drawstring. Visible YKK zippers with antique silver metallic details. Full zip all way up the collar and front pockets with zippers.

Colors: 855 navy, 955 grey melange, 990 black

80% Organic Fairtrade Cotton / 20% recycled Polyester

350 g/m2

XS-XXL

Certificates: GOTS

Fairtrade Cotton

Oeko-Tex