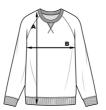

# **CERTIFICATES**

|     |       | М     |       |       |       |       | 4XL   |
|-----|-------|-------|-------|-------|-------|-------|-------|
| A/B | 69/50 | 71/54 | 73/58 | 75/62 | 77/66 | 79/70 | 81/74 |

Sizes in cm