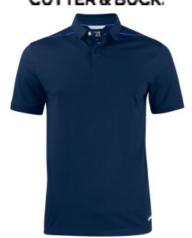

# **ADVANTAGE PERFORMANCE POLO**

**CATALOG NUMBER CATEGORY CATEGORY POLOS** MEN'S 354422

## **DESCRIPTION:**

Made in our bestselling CB DryTec +35 UPF tri-blend fabric with a lot of stretch and excessive wicking effect. This is our sporty Advantage version with press buttons that are easy to open and close and a modern shaped collar in self-fabric. Forward shoulder seam for added movement. Signature logo at back neck.