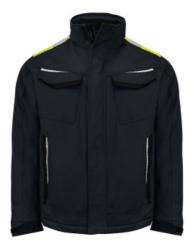

## **5438 JACKET PADDED**

CATALOG NUMBER CATEGORY CATEGORY
645438 JACKETS MEN'S

## **DESCRIPTION:**

Service jacket with zipper up to collar at front covered with flap and with internal windflap and chin guard to prevent wind draft and chafing. Breast pockets on both sides, on the left side internal bracket for ID-card holder. Side pockets with zippers. Spacious inner pockets, also one phone pocket with Velcro closure. Extended back. Adjustable cuffs with Velcro. Fluorescent fabric and reflectors over shoulders, also reflective piping at back and on front pockets for increased visibility. Lining can be opened to facilitate printing and embroidery.

Material: 100% cotton - 320 g/m2

Color: yellow/navy-5810, yellow/black-9910

Size: XS-4XL