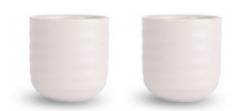

# **ELLEN CUP 2-PCS, OFF WHITE**

**CATALOG NUMBER** 

**CATEGORY** 

**CATEGORY** 

5018344

**CERAMIC MUGS** 

### **DESCRIPTION:**

Product Name:

Ellen cup, 2-pcs

Product Number:

5018344

**Product Fabrics:** 

Stoneware

#### Description:

Ellen mugs are made for the mulled wine but work just as well with espresso or other beverages all days of the year. The mugs have a stylish design with a wavy frill. When soft shapes meet hard material tension and attraction are created. The frill represents Sagaform's characteristic stripe. The colours are natural beige and green. Available in 2-pack.