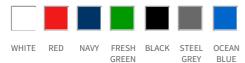

# **AVAILABLE COLORS**

Colors: 100 white, 400 red, 600 navy, 616 dark navy, 632 ocean blue, 728 fresh green, 900 black, 935

Shell fabric: 100% recycled polyester, 280 g/m², bonded with 100% recycled polyester fleece, WP 3000/ MVP 3000 Padding: 100% recycled polyester Lining: 100% recycled polyester S-5XL