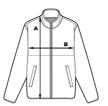

# **DESCRIPTION:**

Padded softshell jacket with detachable hood. Zipper cover with press buttons in centre front. Adjustable Velcro-straps at bottom sleeves and elastic cord at hood and bottom seam. Two zipped inner pockets. Reflective piping at lower back. Tear-out neck label and separate size label. Laundry chip pocket at inner left side seam. Zipper pullers in contrast colour. Replacement zipper pullers sold separately. Oeko-Tex 100 certified. Packed in a compostable polybag.

#### **PARAMETERS:**

100% Recycled polyester

 $280 \text{ g/m}^2$ 

3000 WP

3000 MVP

Wind resistant

C6 environmental taped seams watter repellent finish

Zip pullers to change