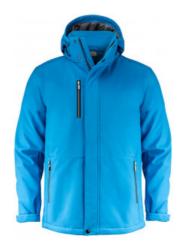

# **OVERLANDING SOFTSHELL**

# **DESCRIPTION:**

Padded softshell jacket with detachable hood. Zipper cover with press buttons in centre front. Adjustable Velcro-straps at bottom sleeves and elastic cord at hood and bottom seam. Two zipped inner pockets. Reflective piping at lower back. Tear-out neck label and separate size label. Laundry chip pocket at inner left side seam. Zipper pullers in contrast colour. Replacement zipper pullers sold separately. Oeko-Tex 100 certified. Packed in a compostable polybag.