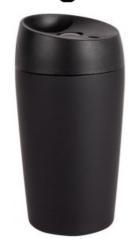

# LOKE TRAVEL MUG WITH LOCKING FUNCTION **SMALL, BLACK**

**CATALOG NUMBER** 

**CATEGORY** 

**CATEGORY** 

5018360

THERMAL MUG

### **DESCRIPTION:**

**Product Name:** 

Loke travel mug with rubber finish and locking function small

**Product Number:** 

5018360

**Product Fabrics:** 

Double-walled stainless steel/plastic

#### Description:

Loke, a travel mug that we both love for its variety, color choice and construction. This black version is produced with a rubberzised surface which provides a good and comfortable grip. A series of products whose purpose is to simplify the everyday. Loke holds 24 cl and can easily be placed under the coffee machine for a refill. The mug has double walls to keep drink warm longer. But the best of it all, there is no leakage thanks to a smart locking