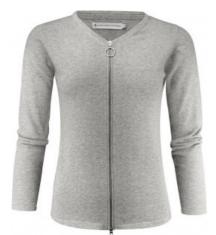

## **ASHLAND CARDIGAN WOMAN**

| ASHLAND CARDIGAN WOMAN           |                                   |                                   |  |  |  |  |
|----------------------------------|-----------------------------------|-----------------------------------|--|--|--|--|
| CATALOG NUMBER                   | CATEGORY                          | CATEGORY<br>WOMEN'S               |  |  |  |  |
| 2122511                          | KNITS                             |                                   |  |  |  |  |
| DESCRIPTION:                     |                                   |                                   |  |  |  |  |
| Knitted cardigan with metal zipp | er closure in center front. 1x1 r | ib at collar, sleeves, and bottom |  |  |  |  |
| seam. Oeko-Tex 100 certified.    |                                   |                                   |  |  |  |  |
| 100% organic cotton, 12 GG       |                                   |                                   |  |  |  |  |
| PARAMETERS:                      |                                   |                                   |  |  |  |  |
| 100% Organic                     | 12 g/m <sup>2</sup>               | 2                                 |  |  |  |  |
| Cotton                           |                                   |                                   |  |  |  |  |
| CERTIFICATES                     |                                   |                                   |  |  |  |  |
| OEKO<br>TEX°                     |                                   |                                   |  |  |  |  |