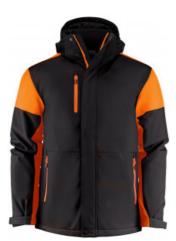

### **DESCRIPTION:**

Bicoloured, padded softshell jacket with detachable hood. Zipper cover with press buttons in centre front. Adjustable Velcro-straps at bottom sleeves and elastic cord at hood and bottom seam. Two zipped inner pockets. Reflective piping at lower back. Tear-out neck label and separate size label. Laundry chip pocket at inner left side seam. Zipper pullers in contrast colour. Replacement zipper pullers sold separately. Oeko-Tex 100 certified. Packed in a compostable polybag. Shell fabric: 100% recycled polyester, 280 g/m<sup>2</sup>, bonded with 100% recycled polyester fleece, WP 3000/ MVP 3000 Padding: 100% recycled polyester Lining: 100% recycled polyester