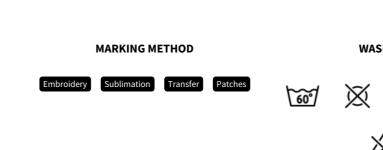

### **DESCRIPTION:**

Bicoloured, padded softshell jacket with detachable hood. Zipper cover with press buttons in centre front. Adjustable Velcro-straps at bottom sleeves and elastic cord at hood and bottom seam. Two zipped inner pockets. Reflective piping at lower back. Tear-out neck label and separate size label. Laundry chip pocket at inner left side seam. Zipper pullers in contrast colour. Replacement zipper pullers sold separately. Oeko-Tex 100 certified. Packed in a compostable polybag. Shell fabric: 100% recycled polyester, 280 g/m<sup>2</sup>, bonded with 100% recycled polyester fleece, WP 3000/ MVP 3000 Padding: 100% recycled polyester Lining: 100% recycled polyester