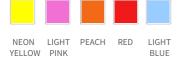

## **AVAILABLE COLORS**

Wash with similar colors.

Do not use softener.

Do not iron directly on print.

Colors: 00 white, 101 neon yellow, 210 light pink, 260 neon cerice, 340 peach, 35 red, 509 light blue, 55 royal blue, 580 dark navy, 677 green, 93 light greay, 99 black