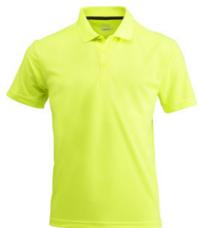

## **KELOWNA POLO**

**CATALOG NUMBER CATEGORY CATEGORY POLOS** MEN'S 354400

## **DESCRIPTION:**

A classic polo specifically designed to wear next to the skin, effortlessly moving with you thanks to its sporty cut. This comfortable short sleeve polo feels super soft gainst the skin and efficiently wicks the perspiration away from your body and pushes it to the next layer. Designed with ribbed collar and 3 buttons for a casually dressed appearance.