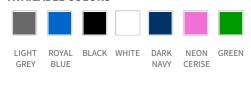

## **AVAILABLE COLORS**

Wash with similar colors.

Do not use softener.

Do not iron directly on print.

Colors: 00 white, 101 neon yellow, 210 light pink, 260 neon cerice, 340 peach, 35 red, 509 light blue, 55 royal blue, 580 dark navy, 677 green, 93 light greay, 99 black