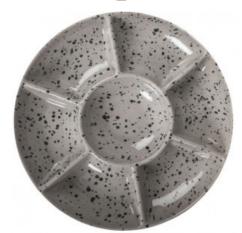

#### **DESCRIPTION:**

Product Name: Ditte serving plate

Product Number: 5018330

Product Fabrics: Stoneware

### Description:

One plate, many areas of use. Tapas, tacos, finger food – there is room for it all on Ditte serving plate. Instead of several small bowls this serving plate will be practical and stylish. Also, it creates more room on the table and there will be less washing up to do afterwards. The plates are stackable. Ditte serving plate is made of stoneware in beige/grey tones with a nice black splash-pattern. Ditte is handmade. The colour and surface may therefore vary from one product to another. Every product is unique in its look.