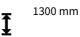

# sagaform



AVAILABLE COLORS

Sagaform

## **ESTHER FLEECE PLAID, OFF WHITE**

CATALOG NUMBER 5018357 CATEGORY BLANKETS, PILLOWS, BEDDING CATEGORY

#### **DESCRIPTION:**

Product Name: Esther fleece plaid

Product Number: 5018357

Product Fabrics: 100% polyester

### Description:

Esther is the perfect fleece plaid. A thicker beige fleece plaid with stripes creating a classic expression. Soft, warm and easy to bring along wherever you go, both indoors and outdoors. A luxurious plaid creating smiles on the faces of both giver and receiver. Wrapped with a bow ribbon in a lovely gift box.

#### **PARAMETERS:**

1700 mm



**PACKING:** 10 10