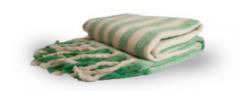

# THROW EDIEN, GREEN/WHITE

**CATALOG NUMBER** 

**CATEGORY** 

**CATEGORY** 

5219800412

BLANKETS, PILLOWS, BEDDING

DESCRIPTION:

Product Name:

Throw Edien

Product Number:

5219800412

**Product Fabrics:** 

85% acrylic/15% wool

## Description:

It's hard not to fall in love with Eiden, warm, soft and wonderfully fluffy. Just like a good throw should be. It's available with a wavy striped pattern in two lovely colour combinations making it easy to match with Pathi and Paddi and many more friends. Available in two colour combinations: beige/black and green/white. Size 115x150 cm. Delivered with hangtag.