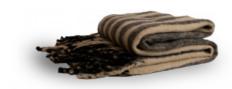

# THROW EDIEN, BLACK/BEIGE

**CATALOG NUMBER** 

**CATEGORY** 

**CATEGORY** 

5219800401

BLANKETS, PILLOWS, BEDDING

DESCRIPTION:

Product Name:

Throw Edien

Product Number:

5219800401

**Product Fabrics:** 

85% acrylic/15% wool

## Description:

It's hard not to fall in love with Eiden, warm, soft and wonderfully fluffy. Just like a good throw should be. It's available with a wavy striped pattern in two lovely colour combinations making it easy to match with Pathi and Paddi and many more friends. Available in two colour combinations: beige/black and green/white. Size 115x150 cm. Delivered with hangtag.