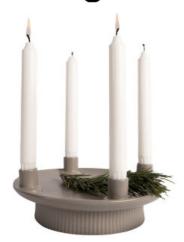

# MARIA CANDLE HOLDER, BEIGE

CATALOG NUMBER CATEGORY CATEGORY
5018365 CANDLE HOLDERS -

## **DESCRIPTION:**

Product Name:

Maria candle holder

Product Number:

5018365

Product Fabrics:

Stoneware

# Description:

Maria candle holder takes a central place on the table at Christmas time and also in the Sagaform Swedish Originals collection. The inspiration is the pleated skirt which represents the striped base and which gives the candle holder its characteristic Sagaform feel. The plate with four candles can with advantage be decorated for varying season festivities but it is also decorative on its own.