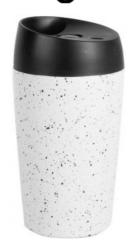

# LOKE TRAVEL MUG, LOCKING FUNCTION S, WHITE/BLACK

**CATALOG NUMBER** 

**CATEGORY** 

**CATEGORY** 

5018362

THERMAL MUG

### **DESCRIPTION:**

**Product Name:** 

Loke travel mug with locking function small

**Product Number:** 

5018362

**Product Fabrics:** 

Double-walled stainless steel/plastic

#### Description:

Loke in withe with a black splash-pattern, a travel mug that we both love for its variety, color choice and construction. A series of products whose purpose is to simplify the everyday. Loke holds 24 cl and can easily be placed under the coffee machine for a refill. The mug has double walls to keep drink warm longer. But the best of it all, there is no leakage thanks to a smart locking function.