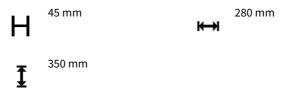

|                                 |               |
| I | Product Name:                     |                                 |               |
| ł | Hanna tray                        |                                 |               |
|   | Product Number:<br>5018338        |                                 |               |
| - | Product Fabrics:<br>Certified oak |                                 |               |

## Description:

Hanna tray is made of red oak from certified responsible forestry – a much loved material which is sustainable and looks good in every home. The tray is rectangular with bent edges. The handles are integrated for a practical and stable function. A stylishly designed tray to be used every day, month and year into the future.

## **PARAMETERS:**



**PACKING:** 16 16