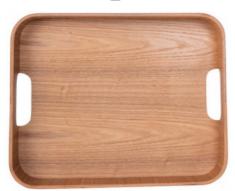

## HANNA TRAY, BROWN

|   | CATALOG NUMBER<br>5018338         | CATEGORY<br>KITCHEN ACCESSORIES | CATEGORY<br>- |
|---|-----------------------------------|---------------------------------|---------------|
| I | DESCRIPTION:                      |                                 |               |
| I | Product Name:                     |                                 |               |
| ł | Hanna tray                        |                                 |               |
|   | Product Number:<br>5018338        |                                 |               |
| - | Product Fabrics:<br>Certified oak |                                 |               |

## Description:

Hanna tray is made of red oak from certified responsible forestry – a much loved material which is sustainable and looks good in every home. The tray is rectangular with bent edges. The handles are integrated for a practical and stable function. A stylishly designed tray to be used every day, month and year into the future.