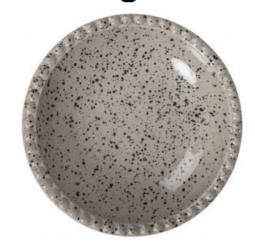

# **DITTE DEEP SERVING PLATE**

**CATALOG NUMBER** 

**CATEGORY** 

**CATEGORY** 

5018329

KITCHEN ACCESSORIES

#### **DESCRIPTION:**

Product Number: 5018329 Product Fabrics: Stoneware

Description: A larger serving bowl for the salad, bread or the fruit salad. The colour is a beige/grey tone with a nice splash-pattern in black. The edge is embellished with small lozenges creating that extra spice we want when having meals together. Made of stoneware and it is also nice to combine with the series Coffee & More. Ditte is handmade. The colour and surface may therefore vary from one product to another. Every product is unique in its look.