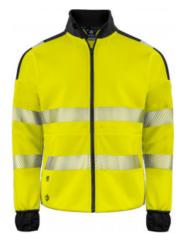

# 6109 SWEATSHIRT CL. 3/2

CATALOG NUMBER CATEGORY CATEGORY
646109 SWEATSHIRTS MEN'S

### **DESCRIPTION:**

Sweatshirt in an attractive, technical material. Full, strong zipper up to collar at front. Contrast color over shoulders and lower back end. Tight fit for maximum freedom of movement. Softshell stretch in the lower back end for increased comfort. Spacious side pockets with zipper, also spacious inner pockets in mesh. Extra cuff in sleeve ends in softshell material with thumb grip. Segmented reflectors from 3M, also reflectors over the shoulders.

Fabrics: Material 1: 100% polyester Material 2: 90% nylon, 10% spandex EN ISO 20471: XS-S: class 2, M-4XL class 3

XS-4XL

#### **PARAMETERS:**

100% Polyester 90% Nylon 10% Spandex

 $280 \text{ g/m}^2$ 