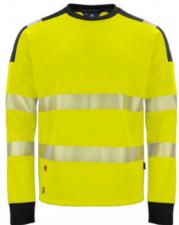

# 6108 SWEATSHIRT CL. 3/2

**CATALOG NUMBER** 

**CATEGORY** 

**CATEGORY** 

646108

**SWEATSHIRTS** 

MEN'S

### **DESCRIPTION:**

Sweatshirt with contrast color over shoulders, collar and cuffs. Tight fit with softshell stretch in the lower back end for maximum freedom of movement and comfort. Rib knitted cuffs. Segmented reflectors from 3M, also reflectors over shoulders.