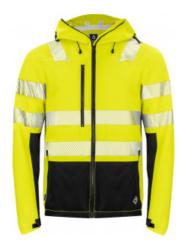

# 6416 SHELLJACKET CLA. 3/2

**CATALOG NUMBER** 

**CATEGORY** 

**CATEGORY** 

646416

**SOFTSHELLS** 

MEN'S

#### **DESCRIPTION:**

Functional triple-layer jacket, in wind- and waterproof material. Taped seams. Ventair membrane, which means that the jacket has excellent breathability and is comfortable to wear. Waterproof zipper at front, with internal windflap and chin guard to prevent chafing. Breast pocket on the right side with internal bracket for fastening ID-card. Extended back. Adjustable storm hood in two ways with drawstring, that will fit over a helmet. Adjustable cuffs with Velcro and adjustable waist with drawstring.

Fabrics: 100% polyester

EN ISO 20471: XS-S: class 2, M-4XL class 3

EN 343 3/3/X

XS-4XL

#### **PARAMETERS:**

100% Polyester

 $160 \text{ g/m}^2$ 