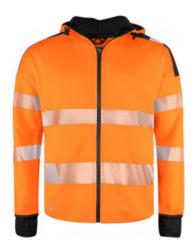

# 6110 HOOD JACKET EN ISO 20471 CL. 3/2

**CATALOG NUMBER** 

CATEGORY

**CATEGORY** 

646110

**SWEATSHIRTS** 

MEN'S

#### **DESCRIPTION:**

Hood jacket in an attractive, technical material. Full, strong zipper up to collar at front. Reinforcements in softshell material over shoulders, lower back end and inside of the hood for increased durability. Tight fit for maximum freedom of movement and comfort. Spacious side pockets with zipper, also spacious inner pockets in mesh. Extra cuff in sleeve ends in softshell material with thumb grip. Adjustable hood with drawstring. Segmented reflectors from 3M, also reflectors over the shoulders.

Fabrics: Material 1: 100% polyester Material 2: 90% nylon, 10% spandex EN ISO 20471: XS-S: class 2, M-4XL class 3

XS-4XL