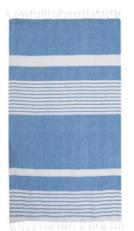

## **ELLA HAMAM 145X250CM, BLUE**

**CATALOG NUMBER** 5018302

CATEGORY TOWELS

CATEGORY

\_

## **DESCRIPTION:**

Ella Hamam is a timeless towel in thin woven organic cotton. All towels are embellished with Sagaform's classic and characteristic stripes in various patterns and in three colour combinations: green, blue and beige. Fringed ends. GOTS certified. Ella is perfect after a swim as the towel dries quickly and gives a thin lovely feeling wrapped around the body. We also like to use Ella as a tablecloth, picnic blanket or as an interior detail thrown on the edge of a bed.

Fabrics: Organic cotton Weight: 0,710kg Measurement: 145x250cm 175 gsm Packing: Girdle Normal machine wasch at 40 degrees GOTS certified