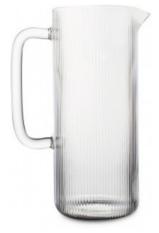

### **DESCRIPTION:**

The glass jug Saga belongs to the classic glass series Saga from Sagaform. The series includes wine glasses, champagne glasses, champagne coupe, drinking glasses and this glass jug all of which take their rightful place in the kitchen cabinet. With its characteristic stripes, persistent to all parts of the  $series\ in\ one\ way\ or\ another, it\ stands\ out\ but\ also\ blends\ in.\ We\ serve\ everything\ from\ water\ to\ fruit$ juices in this jug. Glass jug Saga has a wide handle which makes it comfortable to carry.

Fabrics: Mouth-blown borosilicate glass

Weight: 575g

Measurement: 15x9x18cm 136cl

Packing: Box