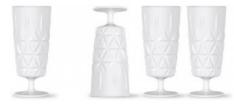

## PICNIC GLASS HIGH 4-PCS, WHITE

**CATEGORY** 

**CATALOG NUMBER CATEGORY** 5018173 **OUTDOOR AND LEISURE** 

## **DESCRIPTION:**

A high glass on a foot, made of acrylic plastic, in a luxurious and crispy eggshell-white colour with a beautiful crystal pattern. The glass belongs to the Picnic series and works well on the beach, in the woods, the boat and in the outdoor room. We like to use this glass for juice but also for a drink on a hot summer night. Also available in clear plastic. Delivered in 4-pack.

Fabrics: Acrylic Do not machine wash Size: ø6x14cm Capacity: 20cl Packing: Box

## **PARAMETERS:**

140 mm

60 mm

200 ml

PACKING: 12