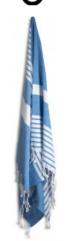

## **DESCRIPTION:**

Ella Hamam is a timeless towel in thin woven organic cotton. All towels are embellished with Sagaform's classic and characteristic stripes in various patterns and in three colour combinations: green, blue and beige. Fringed ends. GOTS certified. Ella is perfect after a swim as the towel dries quickly and gives a thin lovely feeling wrapped around the body.

Fabrics: Organic cotton

Weight: 0,300kg

Measurement: 90x170cm

175 gsm

Packing: Girdle

Normal machine wasch at 40 degrees

**GOTS** certified