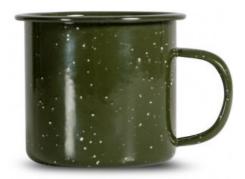

# **DORIS ENAMEL MUG, GREEN**

**CATALOG NUMBER CATEGORY CATEGORY** 5018212 **OUTDOOR AND LEISURE** 

# **DESCRIPTION:**

Everyone who spends time in nature needs a Doris enamel cup of their own. It's lightweight, durable and multifunctional. It has all that is needed for a great experience. Use it for your favourite drinks or for a hot meal. Doris is perfect for the picnic, forest adventure or in the boat. Very durable series that can also be used by children. Available in a lovely forest green colour and a beige colour with a "splash" pattern.

Fabrics: Enamelled cast iron

Weight: 0,10kg

Measurement: 11x9x8cm 35cl

Packaging: Hangtag Do not machine wash