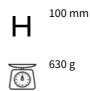

AVAILABLE COLORS

BYON

# CANDLE HOLDER CALORE CURVE XS, YELLOW/WHITE

### CATALOG NUMBER

5280602726

**CATEGORY** CANDLE HOLDERS CATEGORY

#### **DESCRIPTION:**

Handmade lanterns in organic shapes with fantastic curves in yellow coloured glass. Like dancing stripes in a world of magic. Each lantern is unique. Use them in various ways with for example tealights, flowers or why not fill them with Friday popcorn? Available in sizes XS and Medium. Colours and stripes vary from product to product, and how we love that! Calore curve belongs to the Calore family but is also related to ByOn's plate Curve.

## Material: Glass

Packing: Giftbox Do not machine wash.

#### **PARAMETERS:**



Ø <sup>100 mm</sup>

**PACKING:** (1) 6 (1) 6