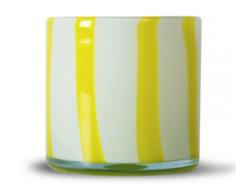

# CANDLE HOLDER CALORE CURVE XS, YELLOW/WHITE

#### **DESCRIPTION:**

Handmade lanterns in organic shapes with fantastic curves in yellow coloured glass. Like dancing stripes in a world of magic. Each lantern is unique. Use them in various ways with for example tealights, flowers or why not fill them with Friday popcorn? Available in sizes XS and Medium. Colours and stripes vary from product to product, and how we love that! Calore curve belongs to the Calore family but is also related to ByOn's plate Curve.